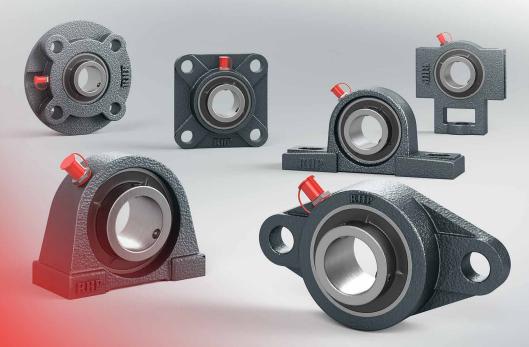

#### **PRODUCT ADVANTAGES**

The J-Line bearing units comprise six of the most popular housing types: pillow block with/without feet, square and round flange, two-hole flange, and take-up unit. Also available are three pressed-steel housings and five inserts (wide and narrow set screw, wide and narrow lock collar, and adaptor sleeve) covering bore diameters that range from 12 to 90 mm.