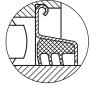

Robust and effective barrier to prevent contamination from entering the inside of the bearing. Standard for AS and AEL series.

- Rubber seal contacts on the outside diameter of the inner ring
- Steel plate also has a small annular gap to the outside diameter of the inner ring