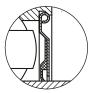

#### **AVAILABLE SEAL'S**

SL Type – Standard

H Type - Metal

Effective labyrinth which prevents contamination from entering the inside of the bearing. Standard for UC, UEL and UK series.

- Rubber seal is fixed in a groove of the outer ring
- Lip contacts the outside diameter of the inner ring
- Separate metal flinger is fixed on the outside diameter of the inner ring