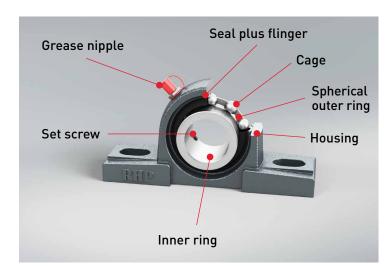

#### **PRODUCT FEATURES**

- Spherical seating compensates for initial misalignment on mounting
- Pin Stop as a safety feature for harsh applications
- Standard re-lubrication capability
- Raceways are super-finished for quiet and efficient running
- Inner and outer rings made of hardened, high-quality steel
- One-piece cast iron housing rigid and high quality
- Set screw shaft locking, eccentric collar, and taper sleeve lock also available as standard

### **PRODUCT BENEFITS**

- Secure Fitting
- Self-Aligning
- Easy Mounting
- Bearing replaceability
- Fit of insert in housing