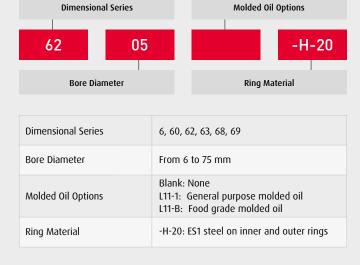

### **Design Features**

- Nitrogen-infused alloy steel on inner and outer rings
- Grease options include food grade and solid lube
- Durable nitrile rubber seals
- Polyamide resin or corrugated stainless steel cage
- Open, shielded and contact seal types are available