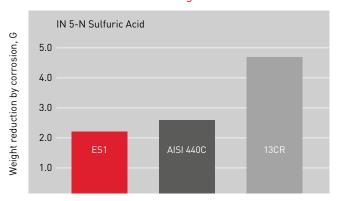

### Corrosion immersion test: weight reduction

#### Corrosion resistance of ES1 steel

Test conditions: Test Piece: Ø18 x 10mm / Test Solution: 300 ml Immersion Time: 20 Hours (at room temperature)