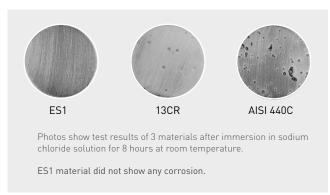

#### Corrosion resistance of ES1 steel

Test conditions: Test Piece: Ø18 x 10mm / Test Solution: 300 ml Immersion Time: 20 Hours (at room temperature)