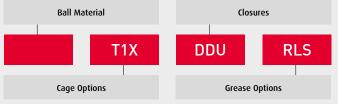

### **Design Specifications**

| Ball Material  | Blank: Stainless steel<br>SN: Silicon Nitrite                |  |
|----------------|--------------------------------------------------------------|--|
| Cage Options   | Blank: Stainless steel<br>T1X: Polyamide                     |  |
| Closures       | Blank: Open<br>DDU: Double contact seal<br>ZZ: Double shield |  |
| Grease Options | Blank: None<br>RLS: Food grade grease                        |  |