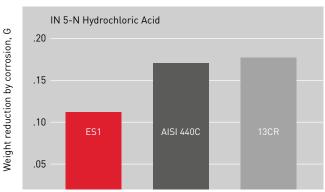

### Corrosion immersion test: weight reduction

#### Corrosion resistance of ES1 steel

Test conditions: Test Piece: Ø18 x 10mm / Test Solution: 300 ml Immersion Time: 20 Hours (at room temperature)

### Comparison of stainless bearings steels

| Steel Type | Hardness | CORROSION<br>RESISTANCE | Fatigue<br>Life |
|------------|----------|-------------------------|-----------------|
| ES1        | •        | •                       | •               |
| 13CR       | •        | •                       | •               |
| AISI 440C  | •        | •                       | •               |