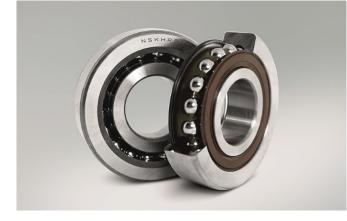

# TAC-Series Thrust Angular Contact Ball Bearings for Ball Screw Support

The NSKHPS TAC-series of Support Bearings for Ball Screws is available with a product lineup, as the bearings were improved by focusing on material cleanliness - which has a crucial impact on the bearings life. Universal arrangement bearings for interchangeable matching.