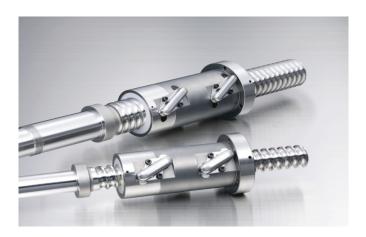

# **Ball Screw Drives for Press Applications**

Injection molding machinery driven by the electric servo is progressing to produce highly accurate plastic products and machinery components that must withstand hostile environments and operate with exceptional reliability. NSK's high-load Ball Screws are essential for every drive mechanism.