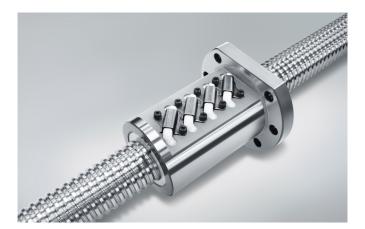

# **HMS Series Ball Screws**

HMS Series ball screws expand the high speed / low noise series into a fine lead zone, maintaining precision and improving machining efficiency through higher speed. The series are suitable for high accuracy machine tool and medium size machine tool.

#### **Product Features**

- High speed / acceleration improved to a dn-value of 160,000 by exchanging the metal return tube with a plastic recirculation system (SRC) with tangential ball pick up
- High rigidity / accuracy:- Adopted offset preload -Short lead- Multi start ≥ 4
- Reduced running noise over 5 dB(A) and reduction of 30-50% in vibration