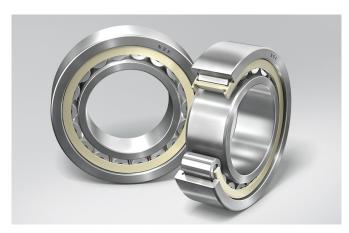

# High Load Capacity Cylindrical Roller Bearing for Large Gearboxes

NSK high load capacity cylindrical roller bearing for gearboxes in large industrial machinery - such as wind power generators & mining machinery - achieves longer life in severe conditions thanks to an increase in load capacity over the conventional product.