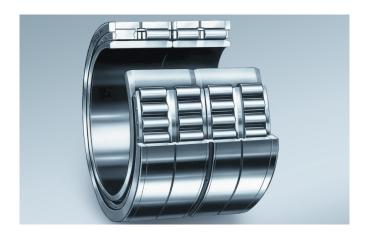

# Four Row Cylindrical Roller Bearings with Stud-Type Cage

NSK's Four Row Cylindrical Roller Bearings with a Stud-Type Cage are designed to prevent cracking of rollers generated by extremely heavy rolling loads.

#### **Product Features**

- Stud-type cage with solid rollers
- High-load capacity
- Higher rotational accuracy
- Available with NSK's special-engineered steel STF or WTF