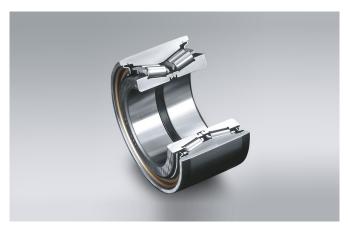

# **Double-Row Tapered Roller Bearings**

These bearings are capable of taking high radial loads and also axial loads in two directions.

### **Product Features**

- Support all types of loads: moment loads, axial loads, and radial loads in any direction.
- High rigidity with high load capacity
- Several designs: back-to-back, face-to-face, KBE- and KH-type

### **Benefits**

- Can take high radial and axial loads in both directions
- Very reliable bearing solution
- High stiffness