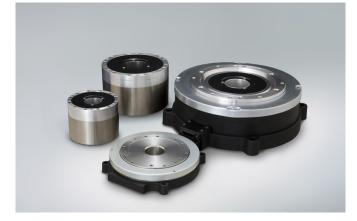

# Megatorque Motors - PS/PN Series

The PS/PN Series Megatorgue Motors including advanced features like: high torque, high resolution, maximum rotational speed, high rigidity and compactness. These direct-drive motors from NSK are extremely accurate, light-weight, boost the productivity of various devices and complies with CE mark, UL standards and the EU RoHS directive.