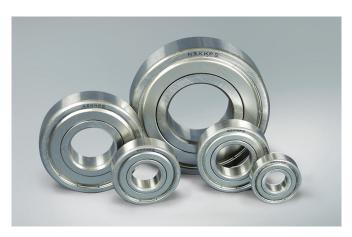

# **NSKHPS Deep Groove Ball Bearings**

The range NSKHPS Deep Groove Ball Bearings are focusing on a wide range of sizes offering a high degree of versitality for various general-purpose applications. These NSKHPS bearings have an increased bearing life of 15% compared to conventional bearings.