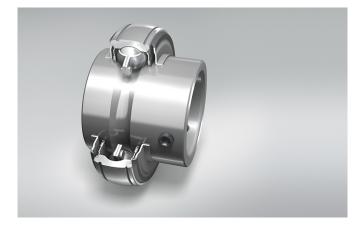

# Self-Lube® Inserts with Flinger Seals

NSK's Inserts equipped with Flinger Seals have been especially designed to provide the insert with additional protection from external contaminants, like stone projection or high pressure washdowns. A large size range - including imperial options - is available, and th inserts are interchangeable with standard items.

#### **Product Features**

- Efficient sealing "S" type
- Nitrile rubber lip bonded to steel flinger
- No contact between the lip and the outer ring
- Same speed limit as standard inserts
- Available for both setscrew and eccentric collar
- Locking device
- Large size range offered, including imperial options
- Inserts interchangeable with standard items

### **Benefits**

- Longer bearing life due to additional protection
- Maintenance costs reduction
- High speed (Same speed limit as standard sealed inserts)
- Easy mounting
- Option delivered as standard