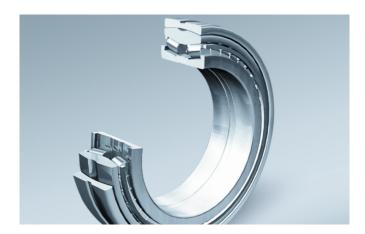

# Tapered Roller Bearings with Aligning Rings

NSK's Tapered Roller Bearings with Aligning Rings are highly functional and specialized bearing for the locating position of guide rolls in Continuous Casting Machines at Iron & Steel Works. The effects of edge loading are minimised thanks to the aligning ring that tolerates high misalignment and roll shaft deflection.

## **Benefits**

- No differential sliding (true rolling motion) prevents early wear
- Incorporates aligning capability
- Aligning ring tolerates high misalignment and roll shaft deflection, thus minimizing the effects of edge loading
- High-thrust load capability
- Highly functional, specialized bearing for the locating position of guide rolls